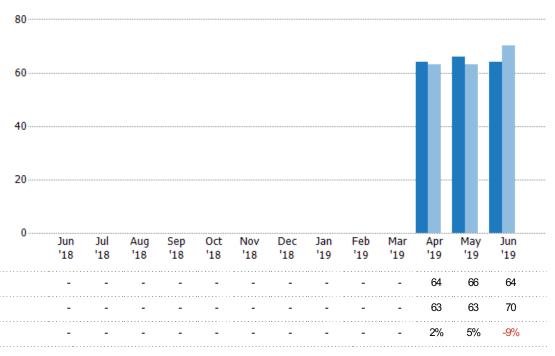

#### **New Listings**

The number of new residential listings that were added each month.