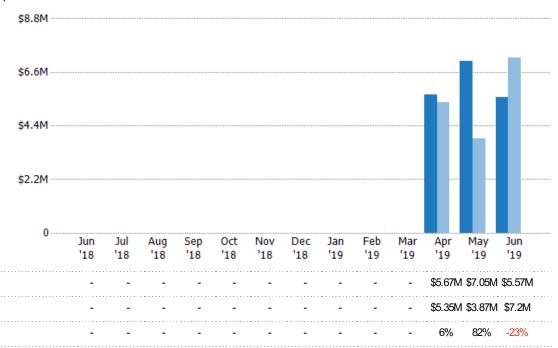

#### **Closed Sales Volume**

The sum of the sales price of residential properties sold each month.