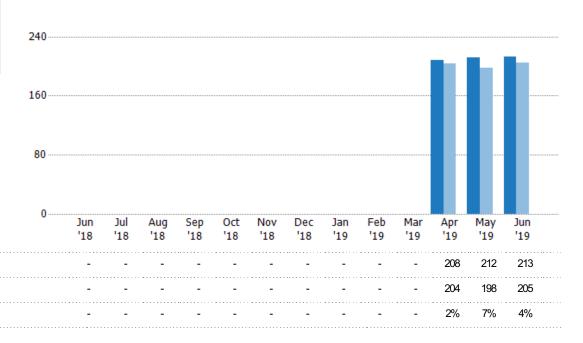

#### **Active Listings**

The number of active residential listings at the end of each month.