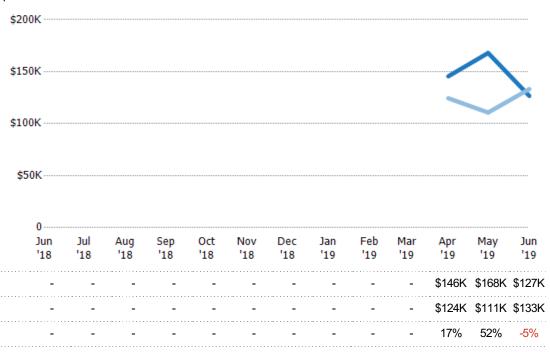

#### **Average Sales Price**

The average sales price of the residential properties sold each month.

Filters Used

Property Type:
Condo/Townhouse/Apt, Single
Family Residence