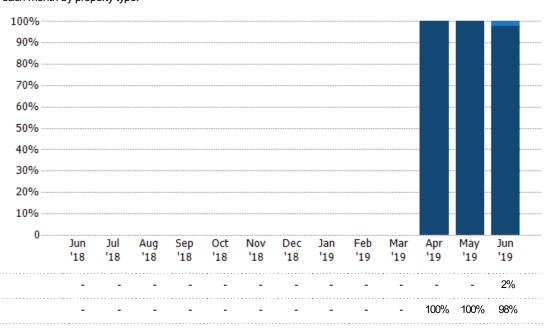

#### Closed Sales by Property Type

The percentage of residential properties sold each month by property type.

Filters Used

Property Type:
Condo/Townhouse/Apt, Single
Family Residence

Percent Change from Prior Year

Current Year

Prior Year

Condo/Townhouse

Single Family Residence