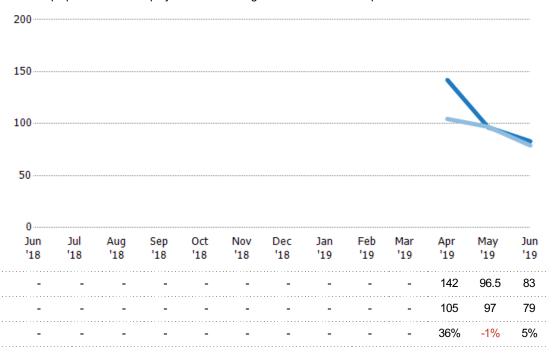

#### Median Days in RPR

The median number of days between when residential properties are first displayed as active listings in RPR and when accepted offers have been noted in RPR.