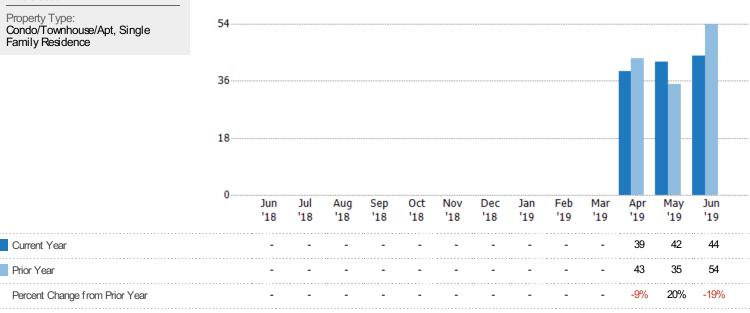

#### **Closed Sales**

Current Year

Prior Year

The total number of residential properties sold each month.

Filters Used Property Type: Condo/Townhouse/Apt, Single