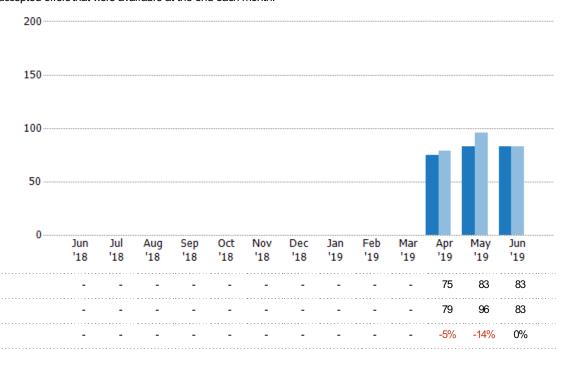

#### Median Days in RPR

The median number of days between when residential properties are first displayed as active listings in RPR and when accepted offers have been noted in RPR.