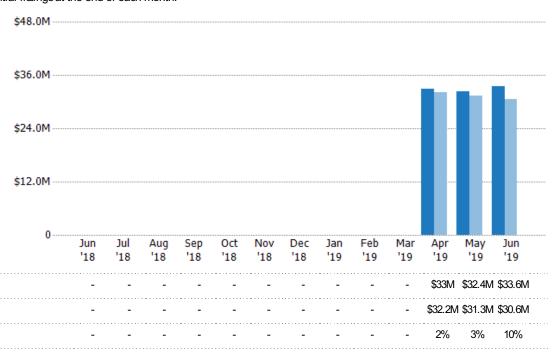

#### **Active Listing Volume**

Percent Change from Prior Year

Current Year

Prior Year

The sum of the listing price of active residential listings at the end of each month.

Filters Used Property Type: Condo/Townhouse/Apt, Single Family Residence