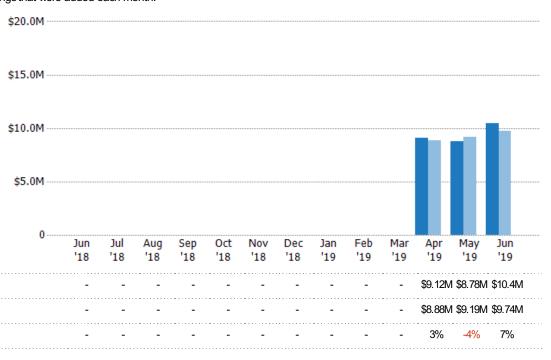

#### **New Listing Volume**

Percent Change from Prior Year

Current Year

Prior Year

The sum of the listing price of residential listings that were added each month.

Filters Used
Property Type:
Condo/Townhouse/Apt, Single
Family Residence