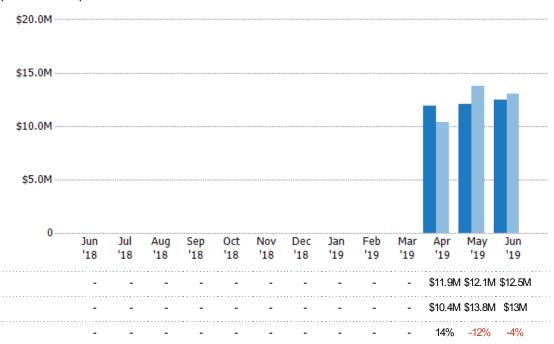

#### Pending Sales Volume

The sum of the sales price of residential properties with accepted offers that were available at the end of each month.